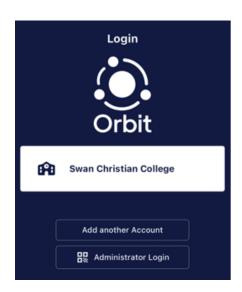

3. When you see the login screen as pictured below, click on **Swan Christian College**.

4. You will see a message that says "ParentOrbit wants to use scea.wa.edu.au to sign in." Click on **Continue**.

2 Once installed, enter the school code

Enter the school code of swatass to get started.

3 Click on "Swan Christian College"

When you see the login screen as pictured on the right, click on **Swan Christian College**.