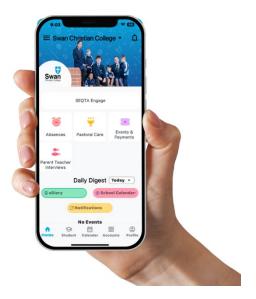

5. You will now see a sign-in page. Please type in your full parent username and password (this is the same as your current Parent Lounge log in details).

6. Click "Allow" at the next screen.

7. Congratulations! You are now set up and ready to go with the ParentOrbit App!