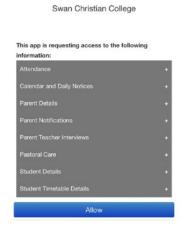

5. You will now see a sign-in page. Please type in your full parent username and password (this is the same as your current Parent Lounge log in details).

6. Click "Allow" at the next screen.

7. Congratulations! You are now set up and ready to go with the ParentOrbit App!

Click "Allow" at the next screen

If you have any issues please ask College Reception or Student Services.