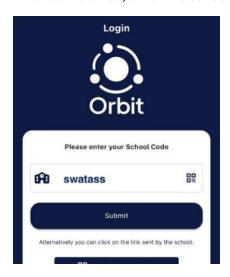

#### Steps to download and login

1. The app is called ParentOrbit and can be found on both the Google Play Store and Apple App Store on your phone. Or use the QR code below to download the app:

2. Once installed, enter the school code **swatass** to get started.

2 Once installed, enter the school code

Enter the school code of swatass to get started.

3 Click on "Swan Christian College"

When you see the login screen as pictured on the right, click on **Swan Christian College**.