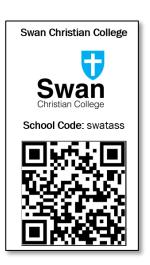

#### Steps to download and login

1. The app is called ParentOrbit and can be found on both the Google Play Store and Apple App Store on your phone. Or use the QR code below to download the app:

2. Once installed, enter the school code **swatass** to get started.

Scan this QR code or Search ParentOrbit on the App Store

Once installed, follow the prompts to enter the school code of **swatass** to get started.

### How to guide:

1 Download the ParentOrbit App

The app is called **ParentOrbit** and can be found on both the Google Play Store and Apple App Store.

Or use the QR code on the right to download the app.

2 Once installed, enter the school code

Enter the school code of swatass to get started.

3 Click on "Swan Christian College"

When you see the login screen as pictured on the right, click on **Swan Christian College**.