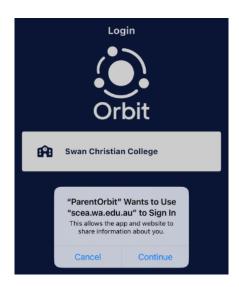

3. When you see the login screen as pictured below, click on **Swan Christian College**.

4. You will see a message that says "ParentOrbit wants to use scea.wa.edu.au to sign in." Click on **Continue**.

2 Once installed, enter the school code

Enter the school code of swatass to get started.

3 Click on "Swan Christian College"

When you see the login screen as pictured on the right, click on **Swan Christian College**.

4 Click on "Continue" at the next screen

When you see a message that says "ParentOrbit wants to use scea.wa.edu.au to sign in", click on **Continue**.

5 Type in your full parent username and password

You will now see a sign-in page. Please type in your full parent **username** and **password** (this is the same as your Parent Lounge login details).