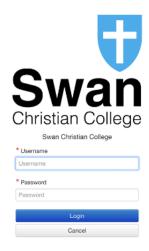

5. You will now see a sign-in page. Please type in your full parent username and password (this is the same as your current Parent Lounge log in details).

6. Click "Allow" at the next screen.

7. Congratulations! You are now set up and ready to go with the ParentOrbit App!

4 Click on "Continue" at the next screen

When you see a message that says "ParentOrbit wants to use scea.wa.edu.au to sign in", click on **Continue**.

5 Type in your full parent username and password

You will now see a sign-in page. Please type in your full parent **username** and **password** (this is the same as your Parent Lounge login details).