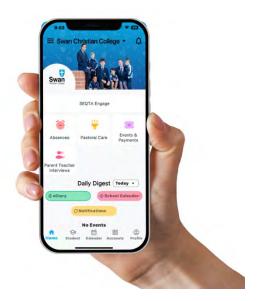

## Everything you need all in one place.

Download the ParentOrbit App now!

We are excited to announce that Swan Christian College is launching ParentOrbit, a new mobile app for parents which allows them to interact with the College such as submit absences, view calendars and much more.