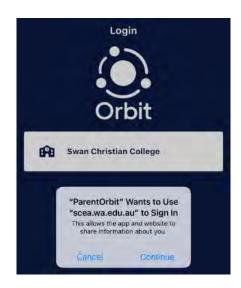

2. Once installed, enter the school code **swatass** to get started.

3. When you see the login screen as pictured below, click on **Swan Christian College**.

4. You will see a message that says "ParentOrbit wants to use scea.wa.edu.au to sign in." Click on **Continue**.

4 Click on "Continue" at the next screen

When you see a message that says "ParentOrbit wants to use scea.wa.edu.au to sign in". click on **Continue**.

5 Type in your full parent username and password

You will now see a sign-in page. Please type in your full parent **username** and **password** (this is the same as your Parent Lounge login details).