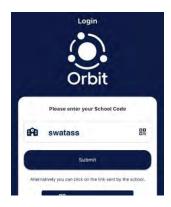

2. Once installed, enter the school code **swatass** to get started.

3. When you see the login screen as pictured below, click on **Swan Christian College**.

4. You will see a message that says "ParentOrbit wants to use scea.wa.edu.au to sign in." Click on **Continue**.

2 Once installed, enter the school code

Enter the school code of swatass to get started.

3 Click on "Swan Christian College"

When you see the login screen as pictured on the right, click on **Swan Christian College**.