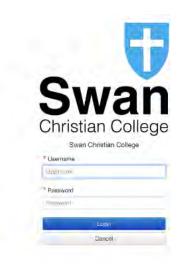

5. You will now see a sign-in page. Please type in your full parent username and password (this is the same as your current Parent Lounge log in details).

6. Click "Allow" at the next screen.

7. Congratulations! You are now set up and ready to go with the ParentOrbit App!

4 Click on "Continue" at the next screen

When you see a message that says "ParentOrbit wants to use scea.wa.edu.au to sign in". click on **Continue**.

5 Type in your full parent username and password

You will now see a sign-in page. Please type in your full parent **username** and **password** (this is the same as your Parent Lounge login details).