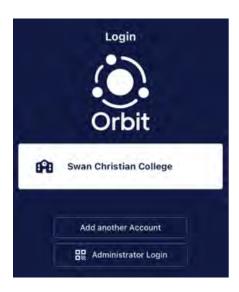

2. Once installed, enter the school code **swatass** to get started.

3. When you see the login screen as pictured below, click on **Swan Christian College**.

4. You will see a message that says "ParentOrbit wants to use scea.wa.edu.au to sign in." Click on **Continue**.

2 Once installed, enter the school code

Enter the school code of swatass to get started.

3 Click on "Swan Christian College"

When you see the login screen as pictured on the right, click on **Swan Christian College**.