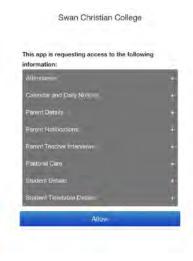

5. You will now see a sign-in page. Please type in your full parent username and password (this is the same as your current Parent Lounge log in details).

6. Click "Allow" at the next screen.

7. Congratulations! You are now set up and ready to go with the ParentOrbit App!

Click "Allow" at the next screen

If you have any issues please ask College Reception or Student Services